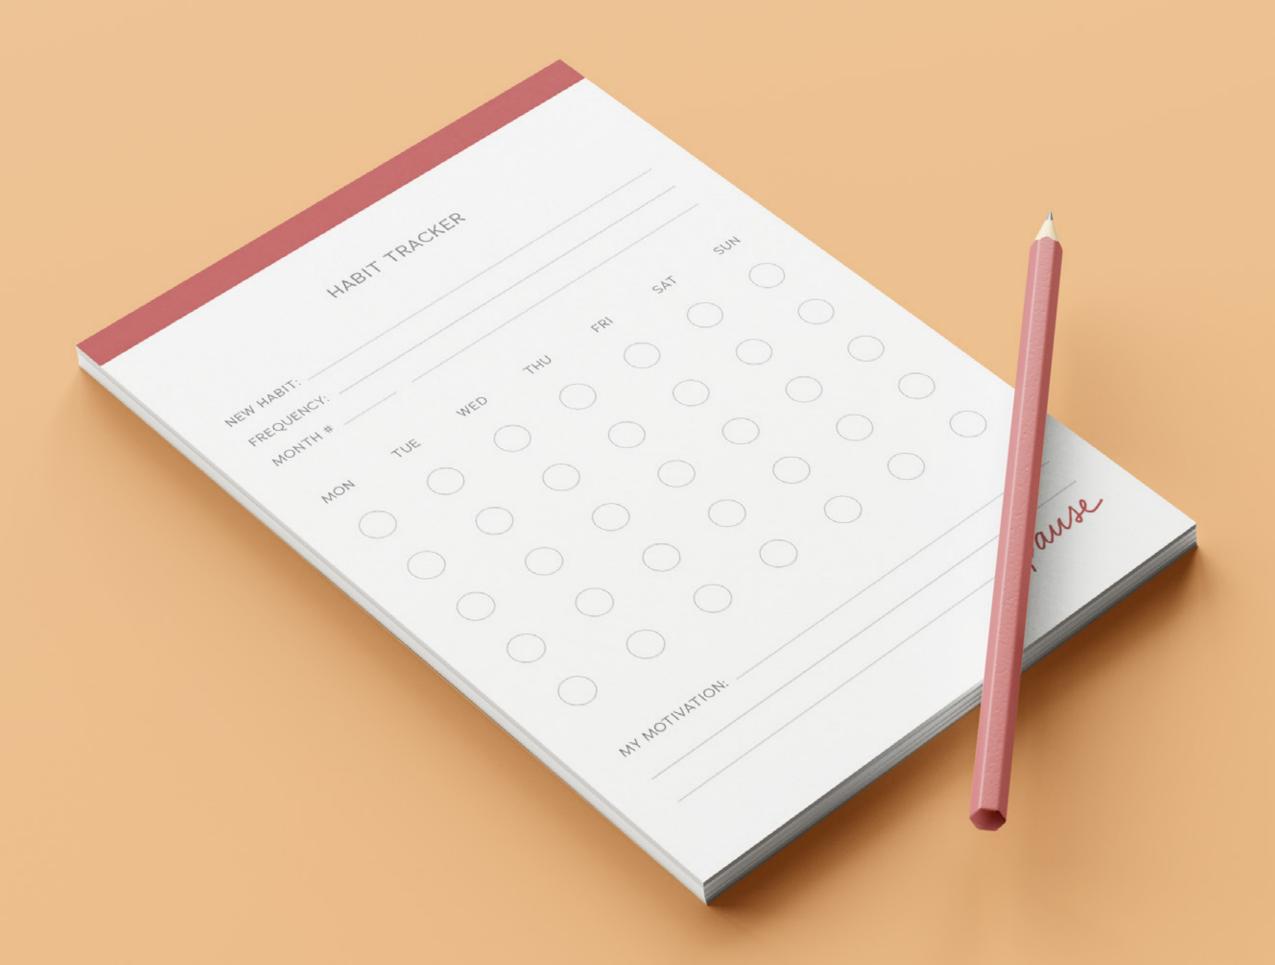

## **NOTEPADS**

Size: A6 1 x €4 | 4 x €12

#### **NOTEPADS**

|        | NCY:       |     |     |     |     |     |
|--------|------------|-----|-----|-----|-----|-----|
| MON    | TUE        | WED | THU | FRI | SAT | SUN |
|        |            |     |     |     |     |     |
|        |            |     |     |     |     |     |
|        |            |     |     |     |     |     |
|        |            |     |     |     |     |     |
|        |            |     |     |     |     |     |
| мү мот | IVATION: _ |     |     |     |     |     |